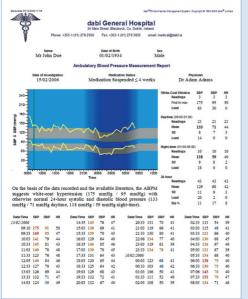

### **One Page Comprehensive Interpreted Report**

The most comprehensive ABPM Report available, **dabl**<sup>®</sup> **ABPM** is the only system to provide an automatic INTERPRETED TEXT REPORT to assist the busy clinic and inform the patient. Physicians are familiar with the complexity and variety of reports produced by ABPM monitors. Historically, the emphasis has been on the quality and validation of the hardware. Now it is recognised that the software used to report on the measurements has equal importance.

The **dabl**<sup>®</sup> **ABPM** system assists the physician by producing an automatic diagnostic report highlighting mean daytime and night-time pressures with the appropriate classifications, against a background of shaded daytime and night-time windows.

Notes by the medical team can be inserted if required. This one page report saves considerable time for the medical team and standardises all the reporting for 24-hour blood pressure measurement. Reports can be printed in colour, emailed or copied to another system.